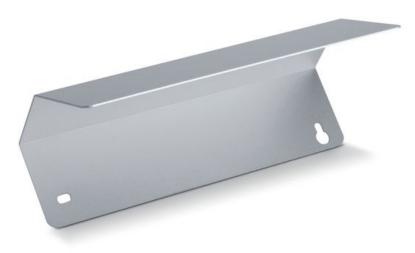

# Product data sheet Weather hood GC 302

Protects the sensor when installed outdoors

#### **PRODUCT FEATURES**

ightarrow Metal cover painted silver

# **TECHNICAL DATA**

| Productname          | Weather hood GC 302           175 x 56 x 92.6 mm |  |  |
|----------------------|--------------------------------------------------|--|--|
| Dimensions           |                                                  |  |  |
| Type of installation | Surface-mounted                                  |  |  |